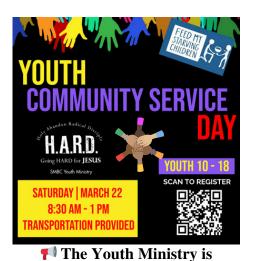

making an impact! On Saturday, March 22, from 8:30 AM to 1:00 PM, youth are invited to take part in a special Community **Service Day at Feed My Starving** Children (FMSC). This hands-on service opportunity allows youth to come together and make a difference by packing nutritious meals for children in need around the world. It's more than just a volunteer event—it's a chance to live out your faith, serve others, and bond with likeminded peers in a meaningful way. Parents are invited too! Transportation is provided—just sign up (smbcplano.org/com svc